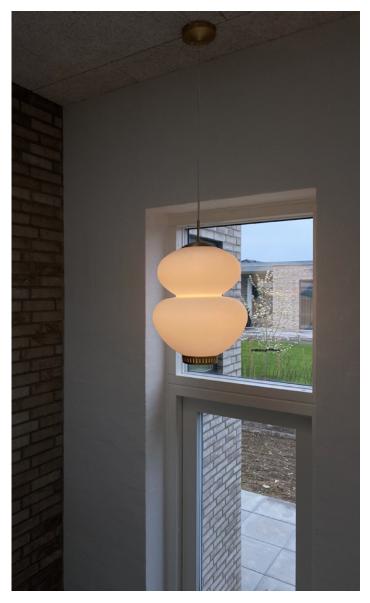

ARCHITECTS | SCANLUX

LOCATION | HADSTEN, DENMARK
FEATURED PRODUCTS | DIVAN 2 400, PAN WALL 95, VERONA 400 & GOVERNOR TABLE

LOCATION | HADSTEN, DENMARK

FEATURED PRODUCTS | PAN WALL 50, VERONA 400 & PEANUT 250

Inside a brand new exhibition house by Scanlux, you will find a wide range of lighting designs by LYFA. Each bedroom is illuminated with a pleasant light from either a NINOTCHKA pendant or MOSAIK wall lamp next to the bed. Across the home, pendants, wall and table lamps ensure a pleasant atmosphere and illuminates the various surfaces and colours on the walls.