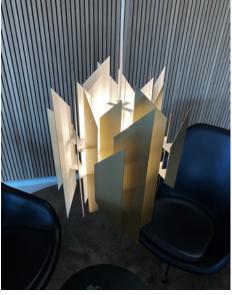

ARCHITECTS | HOLMRIS B8 LOCATION | AARHUS, DENMARK

FEATURED PRODUCTS | **DIVAN 2 700, DIVAN 2 400, MOSAIK 250, MOSAIK TABLE & PEANUT 250** 

At the new headquarter of an Aarhus-based company, the PEANUT and MOSAIK pendants make sure to illuminate the meeting rooms. Across the large office workspace, the MOSAIK table lamps provide a pleasant light at each desk. The open lounge area in the canteen is highlighted with the DIVAN 2 - creating a lavish area with the wooden walls, dark-coloured rugs, black leather and solid brass.

ARCHITECTS | HOLMRIS B8 LOCATION | AARHUS, DENMARK

FEATURED PRODUCTS | **DIVAN 2 700, DIVAN 2 400, MOSAIK 250, MOSAIK TABLE & PEANUT 250** 

High above the entrance at the new headquarter of an Aarhus-based company, the DIVAN 2 pendant shines bright. A clear view of its unique construction and flow of light can be seen when standing right under the large pendant. From the first floor, you get to experience the pendant even closer and how the light display changes depending on the perspective of the viewer.