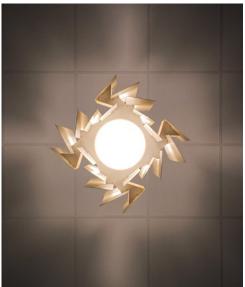

ARCHITECTS | HOLMRIS B8 LOCATION | AARHUS, DENMARK

FEATURED PRODUCTS | **DIVAN 2 700, DIVAN 2 400, MOSAIK 250, MOSAIK TABLE & PEANUT 250** 

At the new headquarter of an Aarhus-based company, the PEANUT and MOSAIK pendants make sure to illuminate the meeting rooms. Across the large office workspace, the MOSAIK table lamps provide a pleasant light at each desk. The open lounge area in the canteen is highlighted with the DIVAN 2 - creating a lavish area with the wooden walls, dark-coloured rugs, black leather and solid brass.

ARCHITECTS | HOLMRIS B8 LOCATION | AARHUS, DENMARK

FEATURED PRODUCTS | **DIVAN 2 700, DIVAN 2 400, MOSAIK 250, MOSAIK TABLE & PEANUT 250** 

High above the entrance at the new headquarter of an Aarhus-based company, the DIVAN 2 pendant shines bright. A clear view of its unique construction and flow of light can be seen when standing right under the large pendant. From the first floor, you get to experience the pendant even closer and how the light display changes depending on the perspective of the viewer.