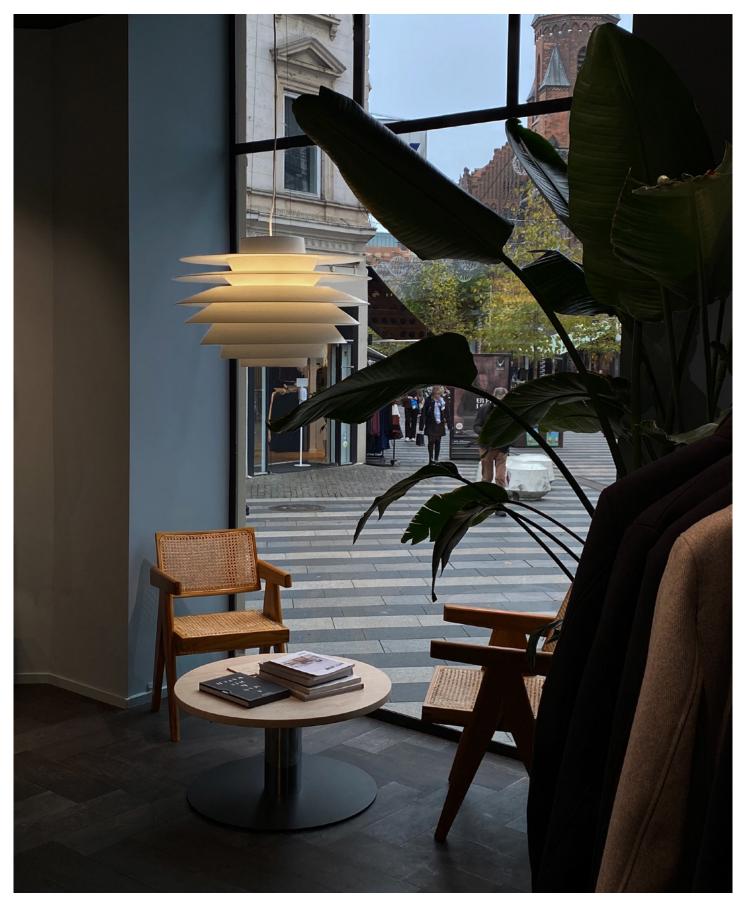

Inside the SELECTED Homme/Femme store, the VERONA 720 takes the centre stage in the large window display. The corner at Ryesgade is directed at the main shopping street gaining much attention and constant traffic. At night, the beautiful pendant shines light on the lounge setting below and with its indirect shade construction, the VERONA pendant beautifully self-illuminates. The impressive size makes it ideal for elegantly lighting up a large space while ensuring a pleasant lightscape for its surroundings.