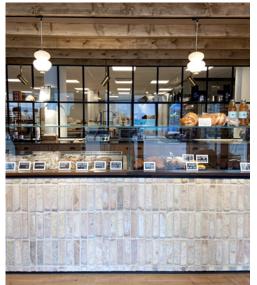

ARCHITECTS | SCANLUX

LOCATION | HADSTEN, DENMARK
FEATURED PRODUCTS | DIVAN 2 400, PAN WALL 95, VERONA 400 & GOVERNOR TABLE

LOCATION | HADSTEN, DENMARK

FEATURED PRODUCTS | PAN WALL 50, VERONA 400 & PEANUT 250

Inside a brand new exhibition house by Scanlux, you will find a wide range of lighting designs by LYFA. Each bedroom is illuminated with a pleasant light from either a NINOTCHKA pendant or MOSAIK wall lamp next to the bed. Across the home, pendants, wall and table lamps ensure a pleasant atmosphere and illuminates the various surfaces and colours on the walls.