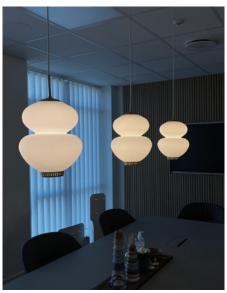

ARCHITECTS | SCANLUX

LOCATION | HADSTEN, DENMARK
FEATURED PRODUCTS | DIVAN 2 400, PAN WALL 95, VERONA 400 & GOVERNOR TABLE

LOCATION | HADSTEN, DENMARK

FEATURED PRODUCTS | PAN WALL 50, VERONA 400 & PEANUT 250

Inside a brand new exhibition house by Scanlux, you will find a wide range of lighting designs by LYFA. Each bedroom is illuminated with a pleasant light from either a NINOTCHKA pendant or MOSAIK wall lamp next to the bed. Across the home, pendants, wall and table lamps ensure a pleasant atmosphere and illuminates the various surfaces and colours on the walls.