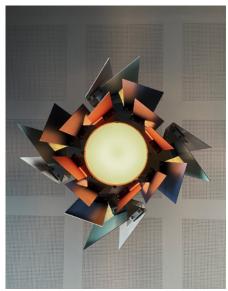

ARCHITECTS | ZENI ARCHITECTS LOCATION | SØNDERBORG, DENMARK

FEATURED PRODUCTS | DIVAN 2 700, PAN WALL 95, VERONA 400 BRASS & NINOTCHKA 275

When entering the home of the Danish TV-chef, Jesper Koch, you immediately get a view of the high ceiling and the fascinating DIVAN 2 pendant above you. The large DIVAN 2 Original pendant is chosen to function as an art piece that stands out with its mirrored blades - and at night, its illuminated surfaces and colourful expression creates a magical atmosphere.