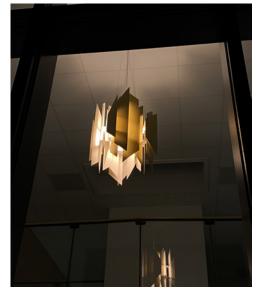

ARCHITECTS | HOLMRIS B8 LOCATION | AARHUS, DENMARK

FEATURED PRODUCTS | **DIVAN 2 700, DIVAN 2 400, MOSAIK 250, MOSAIK TABLE & PEANUT 250** 

At the new headquarter of an Aarhus-based company, the PEANUT and MOSAIK pendants make sure to illuminate the meeting rooms. Across the large office workspace, the MOSAIK table lamps provide a pleasant light at each desk. The open lounge area in the canteen is highlighted with the DIVAN 2 - creating a lavish area with the wooden walls, dark-coloured rugs, black leather and solid brass.

ARCHITECTS | HOLMRIS B8 LOCATION | AARHUS, DENMARK

FEATURED PRODUCTS | **DIVAN 2 700, DIVAN 2 400, MOSAIK 250, MOSAIK TABLE & PEANUT 250** 

High above the entrance at the new headquarter of an Aarhus-based company, the DIVAN 2 pendant shines bright. A clear view of its unique construction and flow of light can be seen when standing right under the large pendant. From the first floor, you get to experience the pendant even closer and how the light display changes depending on the perspective of the viewer.