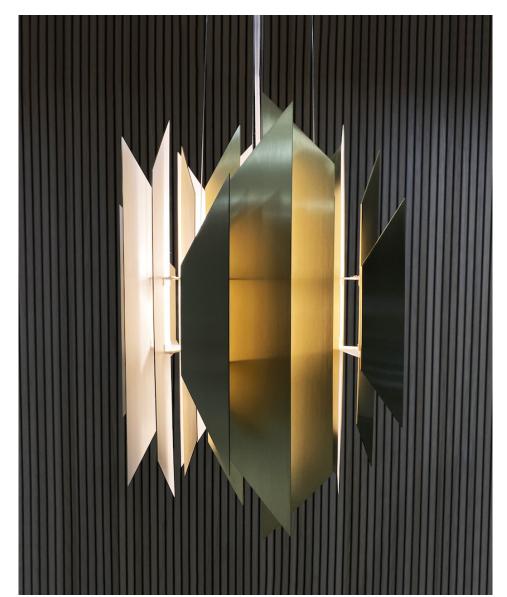

ARCHITECTS | ZENI ARCHITECTS LOCATION | SØNDERBORG, DENMARK

FEATURED PRODUCTS | DIVAN 2 700, PAN WALL 95, VERONA 400 BRASS & NINOTCHKA 275

When entering the home of the Danish TV-chef, Jesper Koch, you immediately get a view of the high ceiling and the fascinating DIVAN 2 pendant above you. The large DIVAN 2 Original pendant is chosen to function as an art piece that stands out with its mirrored blades - and at night, its illuminated surfaces and colourful expression creates a magical atmosphere.