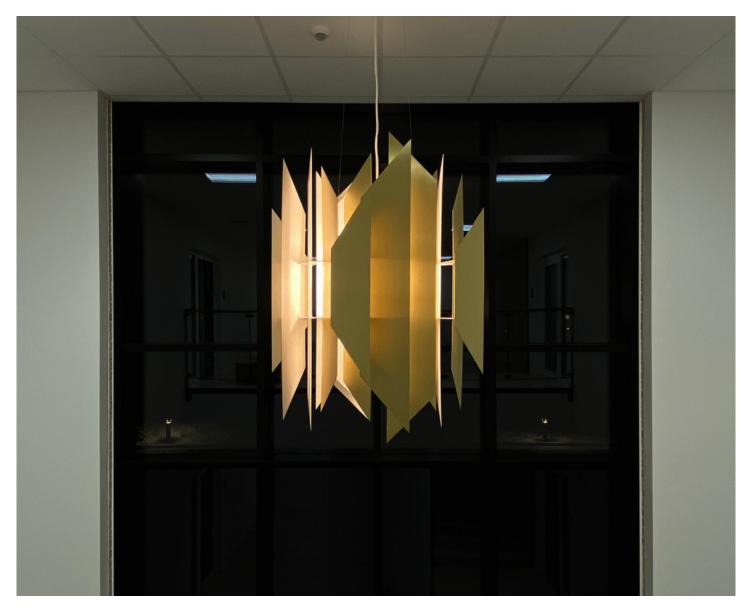

ARCHITECTS | HOLMRIS B8 LOCATION | AARHUS, DENMARK

FEATURED PRODUCTS | **DIVAN 2 700, DIVAN 2 400, MOSAIK 250, MOSAIK TABLE & PEANUT 250** 

At the new headquarter of an Aarhus-based company, the PEANUT and MOSAIK pendants make sure to illuminate the meeting rooms. Across the large office workspace, the MOSAIK table lamps provide a pleasant light at each desk. The open lounge area in the canteen is highlighted with the DIVAN 2 - creating a lavish area with the wooden walls, dark-coloured rugs, black leather and solid brass.

ARCHITECTS | HOLMRIS B8 LOCATION | AARHUS, DENMARK

FEATURED PRODUCTS | **DIVAN 2 700, DIVAN 2 400, MOSAIK 250, MOSAIK TABLE & PEANUT 250** 

High above the entrance at the new headquarter of an Aarhus-based company, the DIVAN 2 pendant shines bright. A clear view of its unique construction and flow of light can be seen when standing right under the large pendant. From the first floor, you get to experience the pendant even closer and how the light display changes depending on the perspective of the viewer.