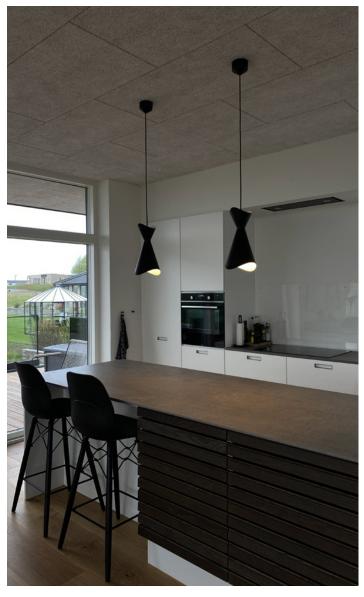

ARCHITECTS | SCANLUX

LOCATION | HADSTEN, DENMARK
FEATURED PRODUCTS | DIVAN 2 400, PAN WALL 95, VERONA 400 & GOVERNOR TABLE

LOCATION | HADSTEN, DENMARK

FEATURED PRODUCTS | PAN WALL 50, VERONA 400 & PEANUT 250

Inside a brand new exhibition house by Scanlux, you will find a wide range of lighting designs by LYFA. Each bedroom is illuminated with a pleasant light from either a NINOTCHKA pendant or MOSAIK wall lamp next to the bed. Across the home, pendants, wall and table lamps ensure a pleasant atmosphere and illuminates the various surfaces and colours on the walls.