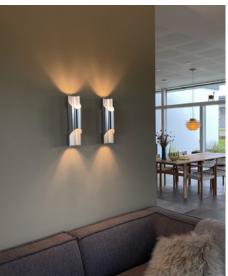

STORE DESIGN | NORLUX LOCATION | 7-ELEVEN KGS. NYTORV - COPENHAGEN, DENMARK FEATURED PRODUCTS | REPOSE 400

ARCHITECTS | **ZENI ARCHITECTS** LOCATION | **SØNDERBORG, DENMARK** 

FEATURED PRODUCTS | **DIVAN 2 700, PAN WALL 95, VERONA 400 BRASS & NINOTCHKA 275** 

ARCHITECTS | ZENI ARCHITECTS LOCATION | SØNDERBORG, DENMARK

FEATURED PRODUCTS | DIVAN 2 700, PAN WALL 95, VERONA 400 BRASS & NINOTCHKA 275

When entering the home of the Danish TV-chef, Jesper Koch, you immediately get a view of the high ceiling and the fascinating DIVAN 2 pendant above you. The large DIVAN 2 Original pendant is chosen to function as an art piece that stands out with its mirrored blades - and at night, its illuminated surfaces and colourful expression creates a magical atmosphere.