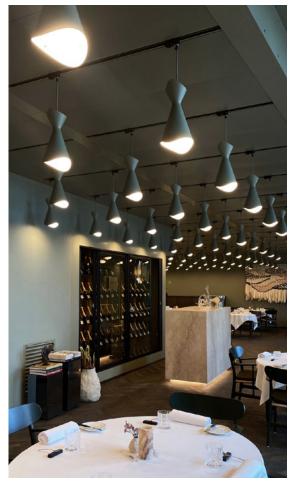

STORE DESIGN | TOM DIXON DESIGN STUDIOS
LOCATION | SHIOK! AT THE PAN PACIFIC HOTEL - LONDON, UNITED KINGDOM
FEATURED PRODUCTS | DIVAN 2 550

RESTAURANT | GHRELIN GOURMET RESTAURANT LOCATION | AARHUS, DENMARK

PHOTOGRAPHER | **JESPER RAIS** 

FEATURED PRODUCTS | CUSTOM-MADE NINOTCHKA 195, DIVAN 2 700 & GOTHIC WALL

At the waterfront of Aarhus, rows of custom-made NINOTCHKA pendants form a wavy ceiling inside the newly opened gourmet restaurant, Ghrelin. The smoked wood and brass detailing match the watery green colour that fills the room. Along with the green NINOTCHKA pendants, a large DIVAN 2 700 in brass creates an intimate atmosphere above a wide dining table while GOTHIC wall lamps elegantly illuminate the staircase.