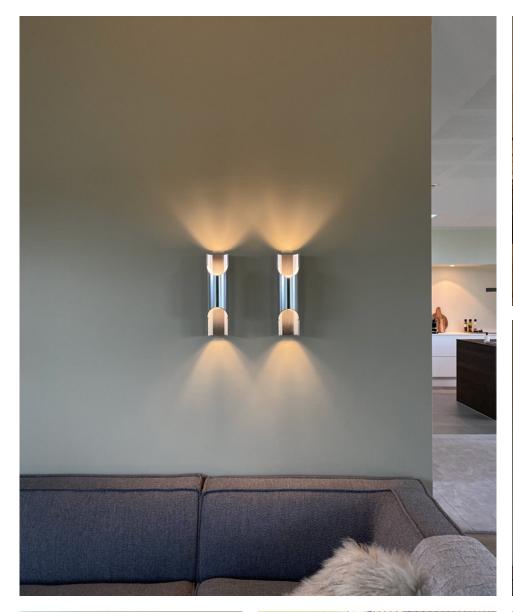

STORE DESIGN | NORLUX LOCATION | 7-ELEVEN KGS. NYTORV - COPENHAGEN, DENMARK FEATURED PRODUCTS | REPOSE 400

ARCHITECTS | **ZENI ARCHITECTS** LOCATION | **SØNDERBORG, DENMARK** 

FEATURED PRODUCTS | **DIVAN 2 700, PAN WALL 95, VERONA 400 BRASS & NINOTCHKA 275** 

ARCHITECTS | ZENI ARCHITECTS LOCATION | SØNDERBORG, DENMARK

FEATURED PRODUCTS | DIVAN 2 700, PAN WALL 95, VERONA 400 BRASS & NINOTCHKA 275

When entering the home of the Danish TV-chef, Jesper Koch, you immediately get a view of the high ceiling and the fascinating DIVAN 2 pendant above you. The large DIVAN 2 Original pendant is chosen to function as an art piece that stands out with its mirrored blades - and at night, its illuminated surfaces and colourful expression creates a magical atmosphere.