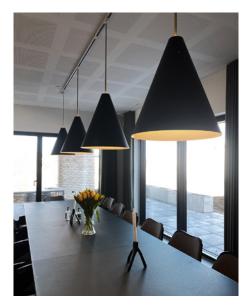

ARCHITECTS | HOLMRIS B8 LOCATION | AARHUS, DENMARK

FEATURED PRODUCTS | **DIVAN 2 700, DIVAN 2 400, MOSAIK 250, MOSAIK TABLE & PEANUT 250** 

At the new headquarter of an Aarhus-based company, the PEANUT and MOSAIK pendants make sure to illuminate the meeting rooms. Across the large office workspace, the MOSAIK table lamps provide a pleasant light at each desk. The open lounge area in the canteen is highlighted with the DIVAN 2 - creating a lavish area with the wooden walls, dark-coloured rugs, black leather and solid brass.

ARCHITECTS | HOLMRIS B8 LOCATION | AARHUS, DENMARK

FEATURED PRODUCTS | **DIVAN 2 700, DIVAN 2 400, MOSAIK 250, MOSAIK TABLE & PEANUT 250** 

High above the entrance at the new headquarter of an Aarhus-based company, the DIVAN 2 pendant shines bright. A clear view of its unique construction and flow of light can be seen when standing right under the large pendant. From the first floor, you get to experience the pendant even closer and how the light display changes depending on the perspective of the viewer.