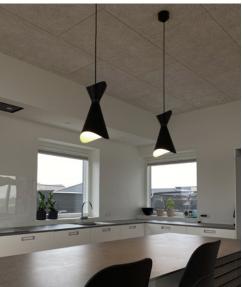

ARCHITECTS | HOLMRIS B8 LOCATION | AARHUS, DENMARK

FEATURED PRODUCTS | **DIVAN 2 700, DIVAN 2 400, MOSAIK 250, MOSAIK TABLE & PEANUT 250** 

At the new headquarter of an Aarhus-based company, the PEANUT and MOSAIK pendants make sure to illuminate the meeting rooms. Across the large office workspace, the MOSAIK table lamps provide a pleasant light at each desk. The open lounge area in the canteen is highlighted with the DIVAN 2 - creating a lavish area with the wooden walls, dark-coloured rugs, black leather and solid brass.