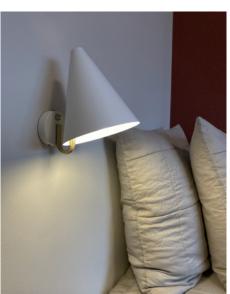

Inside the home of Jesper Koch, the acknowledged Danish TV-head chef, the NINOTCHKA and MOSAIK pendants lights up the living spaces. Four MOSAIK 400 pendants are chosen above the long dining table and in the corner of the living room, a black NINOTCHKA pendants takes its place. In the open hallway, two PAN wall lamps create beautiful patterns on the wooden walls.