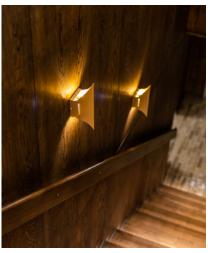

PHOTOGRAPHER | **JESPER RAIS** 

FEATURED PRODUCTS | CUSTOM-MADE NINOTCHKA 195, DIVAN 2 700 & GOTHIC WALL

At the waterfront of Aarhus, rows of custom-made NINOTCHKA pendants form a wavy ceiling inside the newly opened gourmet restaurant, Ghrelin. The smoked wood and brass detailing match the watery green colour that fills the room. Along with the green NINOTCHKA pendants, a large DIVAN 2 700 in brass creates an intimate atmosphere above a wide dining table while GOTHIC wall lamps elegantly illuminate the staircase.