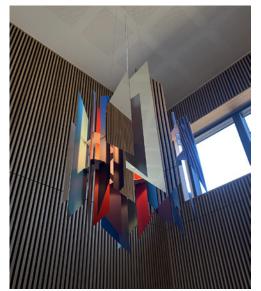

ARCHITECTS | ZENI ARCHITECTS LOCATION | SØNDERBORG, DENMARK

FEATURED PRODUCTS | DIVAN 2 700, PAN WALL 95, VERONA 400 BRASS & NINOTCHKA 275

When entering the home of the Danish TV-chef, Jesper Koch, you immediately get a view of the high ceiling and the fascinating DIVAN 2 pendant above you. The large DIVAN 2 Original pendant is chosen to function as an art piece that stands out with its mirrored blades - and at night, its illuminated surfaces and colourful expression creates a magical atmosphere.