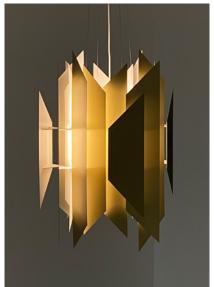

ARCHITECTS | HOLMRIS B8 LOCATION | AARHUS, DENMARK

FEATURED PRODUCTS | **DIVAN 2 700, DIVAN 2 400, MOSAIK 250, MOSAIK TABLE & PEANUT 250** 

At the new headquarter of an Aarhus-based company, the PEANUT and MOSAIK pendants make sure to illuminate the meeting rooms. Across the large office workspace, the MOSAIK table lamps provide a pleasant light at each desk. The open lounge area in the canteen is highlighted with the DIVAN 2 - creating a lavish area with the wooden walls, dark-coloured rugs, black leather and solid brass.

ARCHITECTS | HOLMRIS B8 LOCATION | AARHUS, DENMARK

FEATURED PRODUCTS | **DIVAN 2 700, DIVAN 2 400, MOSAIK 250, MOSAIK TABLE & PEANUT 250** 

High above the entrance at the new headquarter of an Aarhus-based company, the DIVAN 2 pendant shines bright. A clear view of its unique construction and flow of light can be seen when standing right under the large pendant. From the first floor, you get to experience the pendant even closer and how the light display changes depending on the perspective of the viewer.