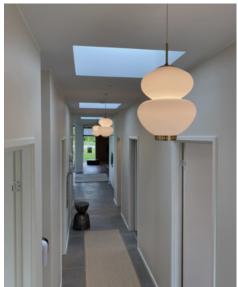

ARCHITECTS | HOLMRIS B8 LOCATION | AARHUS, DENMARK

FEATURED PRODUCTS | **DIVAN 2 700, DIVAN 2 400, MOSAIK 250, MOSAIK TABLE & PEANUT 250** 

At the new headquarter of an Aarhus-based company, the PEANUT and MOSAIK pendants make sure to illuminate the meeting rooms. Across the large office workspace, the MOSAIK table lamps provide a pleasant light at each desk. The open lounge area in the canteen is highlighted with the DIVAN 2 - creating a lavish area with the wooden walls, dark-coloured rugs, black leather and solid brass.

ARCHITECTS | HOLMRIS B8 LOCATION | AARHUS, DENMARK

FEATURED PRODUCTS | **DIVAN 2 700, DIVAN 2 400, MOSAIK 250, MOSAIK TABLE & PEANUT 250** 

High above the entrance at the new headquarter of an Aarhus-based company, the DIVAN 2 pendant shines bright. A clear view of its unique construction and flow of light can be seen when standing right under the large pendant. From the first floor, you get to experience the pendant even closer and how the light display changes depending on the perspective of the viewer.