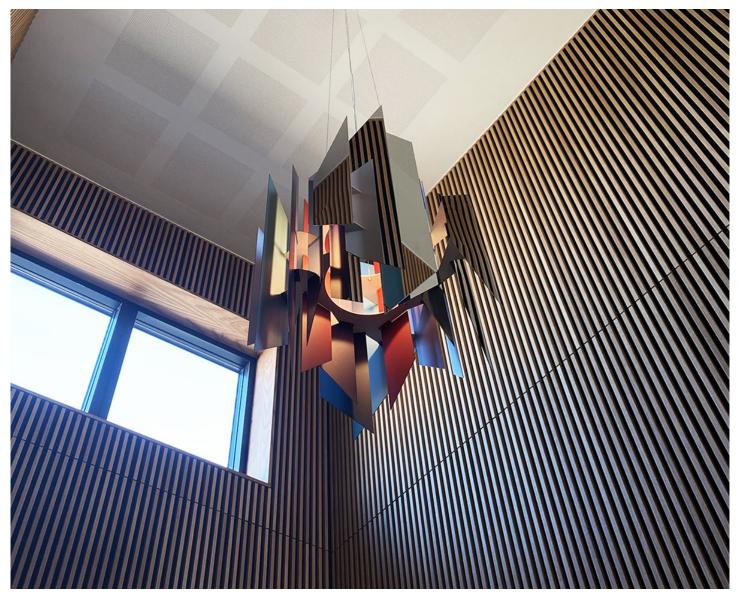

ARCHITECTS | ZENI ARCHITECTS LOCATION | SØNDERBORG, DENMARK

FEATURED PRODUCTS | DIVAN 2 700, PAN WALL 95, VERONA 400 BRASS & NINOTCHKA 275

When entering the home of the Danish TV-chef, Jesper Koch, you immediately get a view of the high ceiling and the fascinating DIVAN 2 pendant above you. The large DIVAN 2 Original pendant is chosen to function as an art piece that stands out with its mirrored blades - and at night, its illuminated surfaces and colourful expression creates a magical atmosphere.