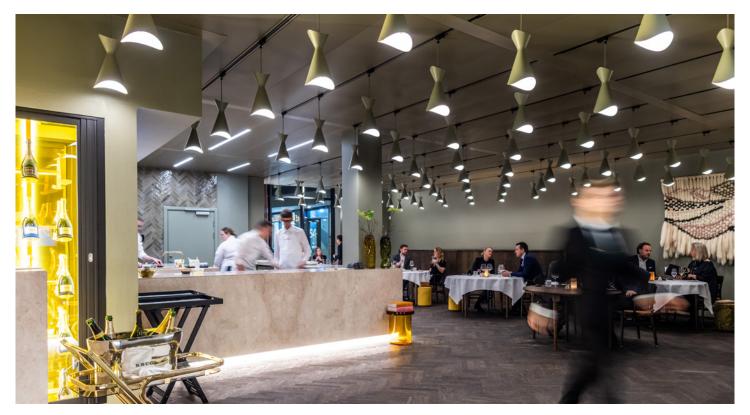

RESTAURANT | KOLME BAR (OPENING NOVEMBER, 2022)
LOCATION | BREMEN TEATER - COPENHAGEN, DENMARK
PHOTOGRAPHER | JESPER RAIS

FEATURED PRODUCTS | PAN 190, DIVAN 2 250 AND 400 & GOTHIC WALL II