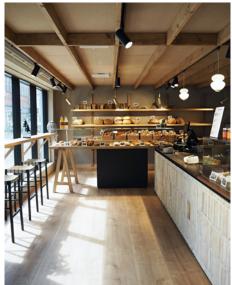

ARCHITECTS | SCANLUX

LOCATION | HADSTEN, DENMARK
FEATURED PRODUCTS | DIVAN 2 400, PAN WALL 95, VERONA 400 & GOVERNOR TABLE

LOCATION | HADSTEN, DENMARK

FEATURED PRODUCTS | PAN WALL 50, VERONA 400 & PEANUT 250

Inside a brand new exhibition house by Scanlux, you will find a wide range of lighting designs by LYFA. Each bedroom is illuminated with a pleasant light from either a NINOTCHKA pendant or MOSAIK wall lamp next to the bed. Across the home, pendants, wall and table lamps ensure a pleasant atmosphere and illuminates the various surfaces and colours on the walls.