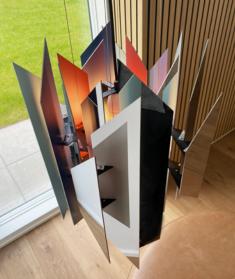

ARCHITECTS | ZENI ARCHITECTS LOCATION | SØNDERBORG, DENMARK

FEATURED PRODUCTS | DIVAN 2 700, PAN WALL 95, VERONA 400 BRASS & NINOTCHKA 275

When entering the home of the Danish TV-chef, Jesper Koch, you immediately get a view of the high ceiling and the fascinating DIVAN 2 pendant above you. The large DIVAN 2 Original pendant is chosen to function as an art piece that stands out with its mirrored blades - and at night, its illuminated surfaces and colourful expression creates a magical atmosphere.