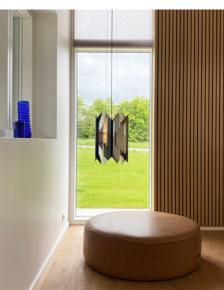

Inside a brand new exhibition house by Scanlux, you will find a wide range of lighting designs by LYFA. Each bedroom is illuminated with a pleasant light from either a NINOTCHKA pendant or MOSAIK wall lamp next to the bed. Across the home, pendants, wall and table lamps ensure a pleasant atmosphere and illuminates the various surfaces and colours on the walls.