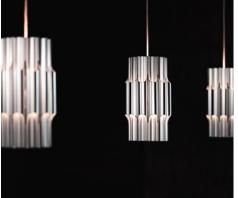

ARCHITECTS | HOLMRIS B8 LOCATION | AARHUS, DENMARK

FEATURED PRODUCTS | **DIVAN 2 700, DIVAN 2 400, MOSAIK 250, MOSAIK TABLE & PEANUT 250** 

At the new headquarter of an Aarhus-based company, the PEANUT and MOSAIK pendants make sure to illuminate the meeting rooms. Across the large office workspace, the MOSAIK table lamps provide a pleasant light at each desk. The open lounge area in the canteen is highlighted with the DIVAN 2 - creating a lavish area with the wooden walls, dark-coloured rugs, black leather and solid brass.

ARCHITECTS | HOLMRIS B8 LOCATION | AARHUS, DENMARK

FEATURED PRODUCTS | **DIVAN 2 700, DIVAN 2 400, MOSAIK 250, MOSAIK TABLE & PEANUT 250** 

High above the entrance at the new headquarter of an Aarhus-based company, the DIVAN 2 pendant shines bright. A clear view of its unique construction and flow of light can be seen when standing right under the large pendant. From the first floor, you get to experience the pendant even closer and how the light display changes depending on the perspective of the viewer.