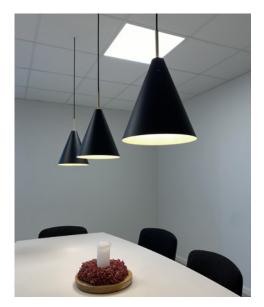

ARCHITECTS | HOLMRIS B8 LOCATION | AARHUS, DENMARK

FEATURED PRODUCTS | **DIVAN 2 700, DIVAN 2 400, MOSAIK 250, MOSAIK TABLE & PEANUT 250** 

At the new headquarter of an Aarhus-based company, the PEANUT and MOSAIK pendants make sure to illuminate the meeting rooms. Across the large office workspace, the MOSAIK table lamps provide a pleasant light at each desk. The open lounge area in the canteen is highlighted with the DIVAN 2 - creating a lavish area with the wooden walls, dark-coloured rugs, black leather and solid brass.

ARCHITECTS | HOLMRIS B8 LOCATION | AARHUS, DENMARK

FEATURED PRODUCTS | **DIVAN 2 700, DIVAN 2 400, MOSAIK 250, MOSAIK TABLE & PEANUT 250** 

High above the entrance at the new headquarter of an Aarhus-based company, the DIVAN 2 pendant shines bright. A clear view of its unique construction and flow of light can be seen when standing right under the large pendant. From the first floor, you get to experience the pendant even closer and how the light display changes depending on the perspective of the viewer.